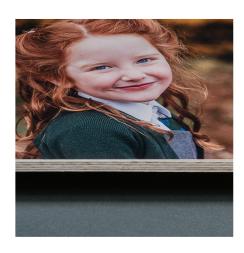

### **MEDIUM WOOD PRINT**

### £130

18x12" hand-finished wood print
Natural wooden edge finish
Sleek 6mm panel depth with
secure hanging system

### LARGE WOOD PRINT

### £180

20x16" hand-finished wood print

Natural wooden edge finish

Sleek 6mm panel depth with
secure hanging system