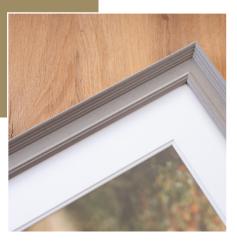

### MEDIUM FRAMED PRINT

### £160

12x8" print / 16x12" frame With white card mount Choice of 6 frame colours

### LARGE FRAMED PRINT

### £200

16x12" print / 20x16" frame With white card mount Choice of 6 frame colours