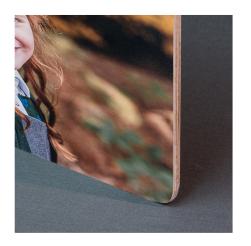

### **MEDIUM WOOD PRINT**

### £130

18x12" hand-finished wood print
Natural wooden edge finish
Sleek 6mm panel depth with
secure hanging system

### LARGE WOOD PRINT

### £180

20x16" hand-finished wood print

Natural wooden edge finish

Sleek 6mm panel depth with
secure hanging system