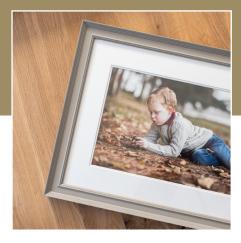

### MEDIUM FRAMED PRINT

### £160

12x8" print / 16x12" frame With white card mount Choice of 6 frame colours

### LARGE FRAMED PRINT

### £200

16x12" print / 20x16" frame With white card mount Choice of 6 frame colours