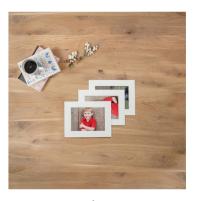

## wallart

medium FRAMED PRINT

£ 160

12x8" print / 16x12" frame With white card mount Choice of 6 frame colours

large FRAMED PRINT

£ 200

16x12" print / 20x16" frame With white card mount Choice of 6 frame colours