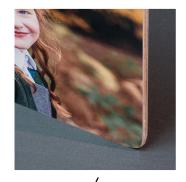

medium WOOD PRINT

£ 130

18x12" hand-finished wood print Natural wooden edge finish Sleek 6mm panel depth with secure hanging system

large WOOD PRINT

£ 180

20x16" hand-finished wood print
Natural wooden edge finish
Sleek 6mm panel depth with
secure hanging system