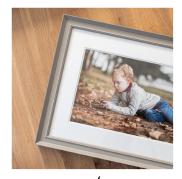

## wallart

medium FRAMED PRINT

£ 160

12x8" print / 16x12" frame With white card mount Choice of 6 frame colours

large FRAMED PRINT

£ 200

16x12" print / 20x16" frame With white card mount Choice of 6 frame colours