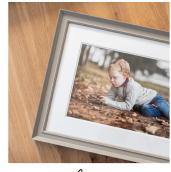

## wallart

medium FRAMED PRINT

£ 160

12x8" print / 16x12" frame With white card mount Choice of 6 frame colours

large FRAMED PRINT

£ 200

16x12" print / 20x16" frame With white card mount Choice of 6 frame colours