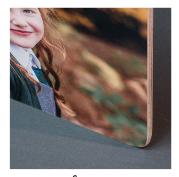

medium WOOD PRINT

£ 130

18x12" hand-finished wood print Natural wooden edge finish Sleek 6mm panel depth with secure hanging system

large WOOD PRINT

£ 180

20x16" hand-finished wood print
Natural wooden edge finish
Sleek 6mm panel depth with
secure hanging system